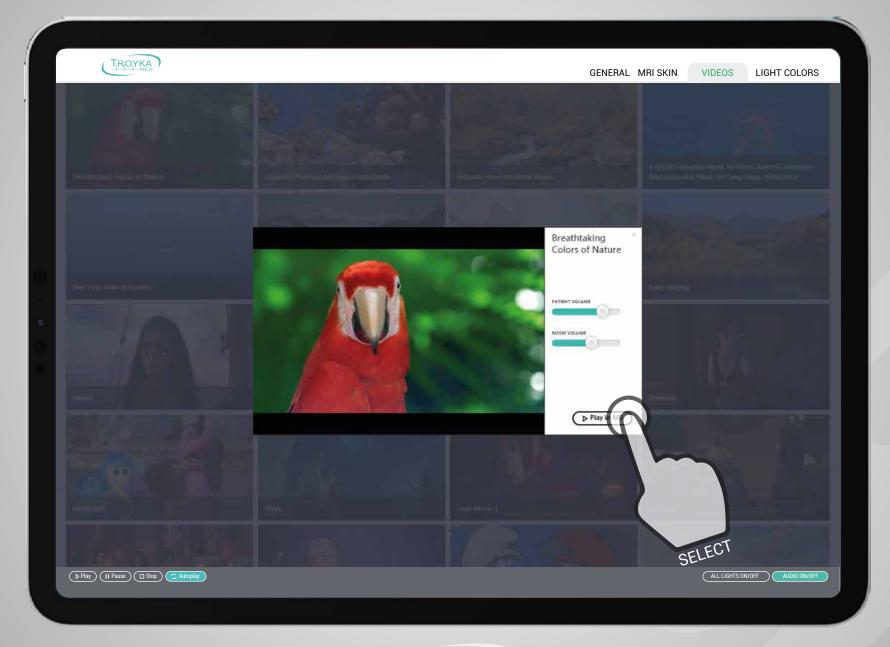

## Video Player Page

#### MRI Entertainment Software

Real time media integration playback

Over 250 animations, videos and images to choose.

Run LED monitor, projector, room ambient sound, headset sound and LED lights dynamically by the click of the button of touch screen.