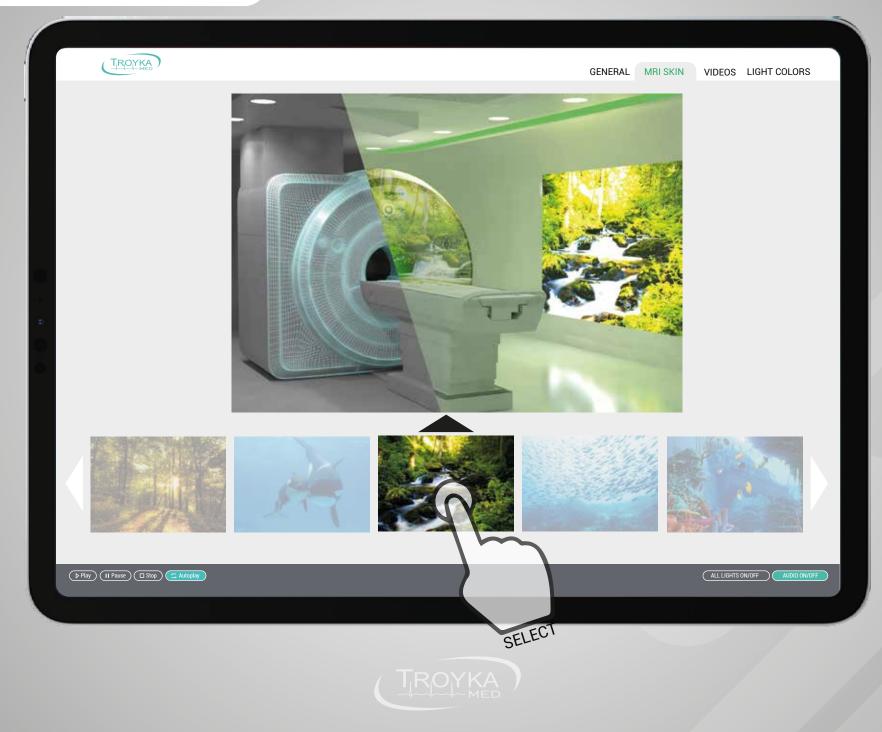

### **MRI Skin Projection**

 Spatial projection software turns MRI scanner into a display surface.

- Three-dimensional MRI scanner is spatially mapped on the virtual program which mimics the real environment it is to be projected on.

- The software interacts with the projector to fit any desired image onto the surface of the MRI scanner.

- The video is combined with audio to create an audio-visual ambiance.

M Skyra

- The spatial mapping software masks the MRI scanner bore not to disturb patient by projector light during the scan.

# MRI Skin Control Page

İOSB Has Emek Sanayi Sitesi, 2284 sokak, No: 48, Ostim - ANKARA - TURKEY

> P: +90 312 265 00 96 F: +90 312 265 00 96 E: info@troykamed.com

www.troykamed.com