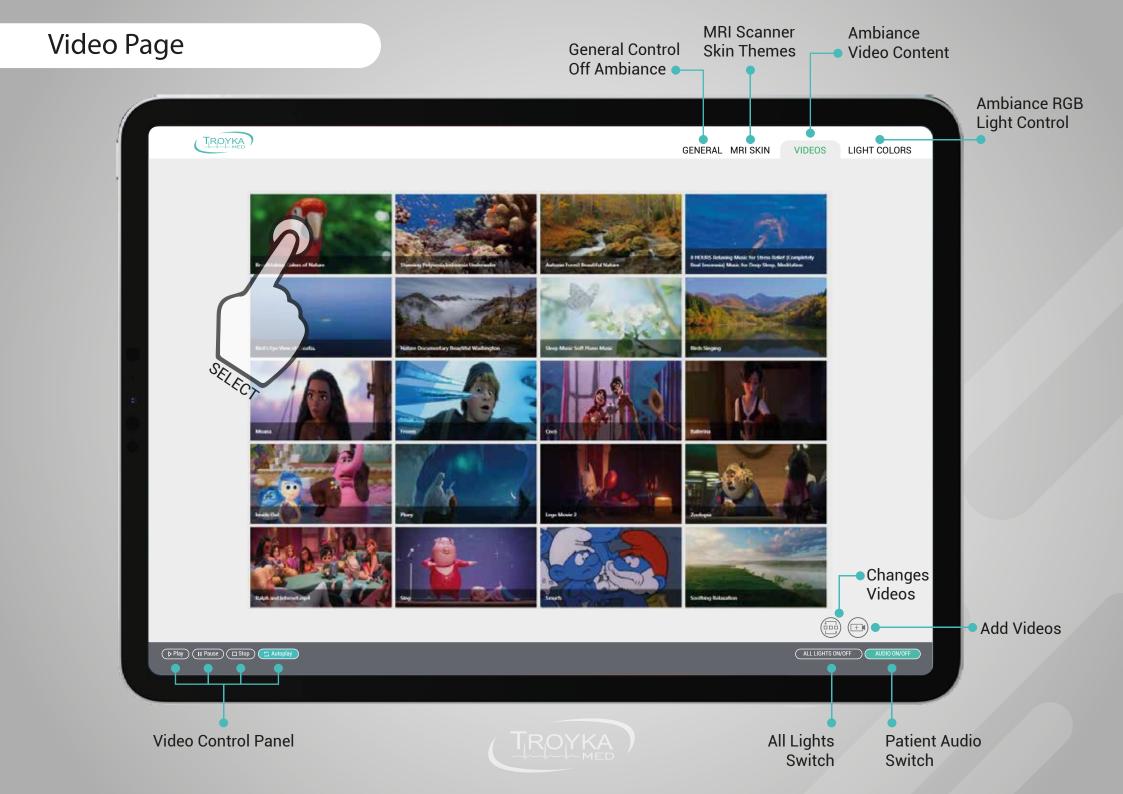

## Video Player Page

#### MRI Entertainment Software

Real time media integration playback

Over 250 animations, videos and images to choose.

Run LED monitor, projector, room ambient sound, headset sound and LED lights dynamically by the click of the button of touch screen.